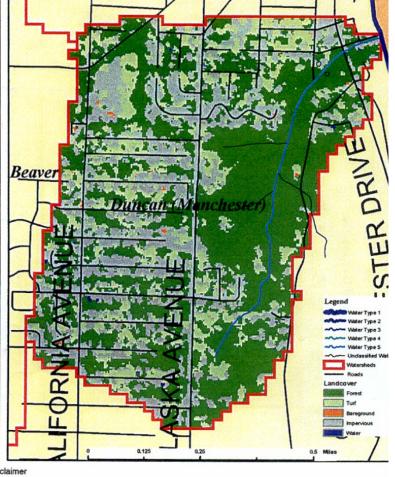

## Location of Duncan Creek in Watershed

Disclaimer

This map is intended for general resource planning only, and is not suitable for site-specific analysis. It is a schematic representation of hydrology, landcover, and transportation information. The landcover data depicted on this map was derived from multispectral aerial photography aquired from Space Imaging Inc. Use of this landcover information is appropriate for watershed and county-widescale analyses. It is recommended that for detailed assessment (e.g. parcel-level or block-level), use of the source imagery can provide information that has greater accuracy. This data is preliminary and has not yet been