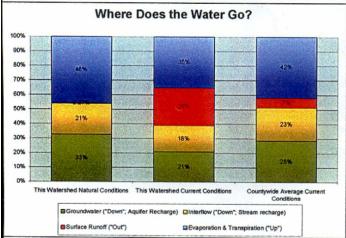

## **Total Land Covered in Watershed**

## Location of Duncan Creek in Watershed











Disclaimer

This map is intended for general resource planning only, and is not suitable for site-specific analysis. It is a schematic representation of hydrology, landcover, and transportation information. The landcover data depicted on this map was derived from multispectral aerial photography aquired from Space Imaging Inc. Use of this landcover information is appropriate for watershed and county-widescale analyses. It is recommended that for detailed assessment (e.g. parcel-level or block-level), use of the source imagery can provide information that has greater accuracy. This data is preliminary and has not yet been